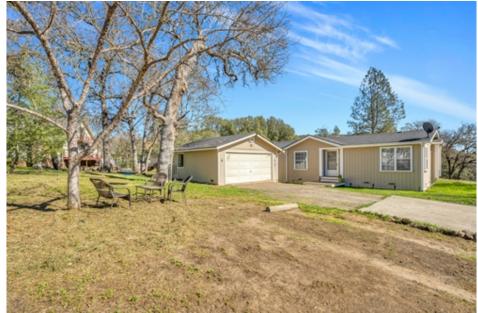

## STAGECOACH SWEET!

## 2426 Stagecoach Canyon Rd., Pope Valley , CA 94567

» Beds: 3 | Baths: 2 Full» MLS #: LC22018160

» Mobile/Manufactured | 1,413 ft<sup>2</sup> | Lot: 11,667 ft<sup>2</sup>

» .26 OF AN ACRE

» LEVEL LOT WITH TREES IN PARK LIKE SETTING

## \$ 320,000

Stagecoach Sweet!! Tucked away in the heart of Napa Wine country sits this 3/2, 1,413 SF home. Just minutes from the fiords of Lake Berryessa you'll find this peaceful retreat featuring new counters & backsplash, flooring, light fixtures, and fresh paint throughout. Next to your 2 car garage find a Majestic Oak for a swing and plenty of yard for children to play and host a BBQ. Park in your spacious driveway with room for RV, boat, jet skis and extra vehicles. Situated next to a corner vacant lot you'll find room to roam or hike down to the river and Berryessa Estates campground. Location, location, location, Berryessa Estates is centrally located between Middletown, Pope Valley and St. Helena. Join the local Property Owners' Association and currently for \$150 per year, have access to the 2 campground areas and seasonal marina boat launch! It's a great place to fish, kayak, picnic, exercise the dog and get your fresh air! The campground areas are on Putah Creek, a main tributary to Lake Berryessa. This is a rural subdivision at the northern edge of Napa County and offers the most reasonable pricing for homes in the Valley. Great area for a vacation home (no short-term rentals unless already permitted), a rural getaway or full time country home!